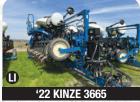

### YOUR BEST SOURCE FOR AG EQUIPMENT & CUSTOMER SERVICE!

Head, Rock Stop, MCC Shredlage Only, Corn Cracker, Mad Jag Liners, 2-Speed, Power Quick Attach, Hydraulic Adjustable Accelerator Gap, 10:00 X 16.5 Tires 50% Tread,