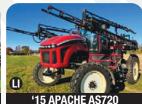

Hand & Foot Controls, 

Tank, 100' Booms On 15" Spacing, 35 Section, Auto Shutoffs, Viper 4 Controller, Autosteer, XRT Room Height Control, 380/90R46 Tires Farmer Owned - Very Nice Sprayer! Tires, 650/65R38 Floater Tires #L19990...\$409,900\$397,600 #H01366 . . . \$3,950 \$2,950 #10160. . . . . . \$299,000 #L20115. . . . . . \$249,000