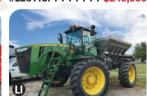

4,635 FT Capacity, 2630 Display W/ Autotrac, AG Cam, Rear Camera, 710/60R46 Floater Tires - 50%+ Remain L19856 . . . . . . . . . \$114.900

4WheelBraking, HIDLights, HYDTrailer 3.357 Engine Hours / 1,966 Separator Brakes, Air Trailer Brakes, Exhaust Hours, 800/70R38 Drive Tires, Rear Front Suspension, ISObus Monitor, 4 & Mapping System (Ag-Leader Versa), HYD Valves, Sunroof, 2,750 LBS Front Folding Bin Deluxe Seat, Power-Fold